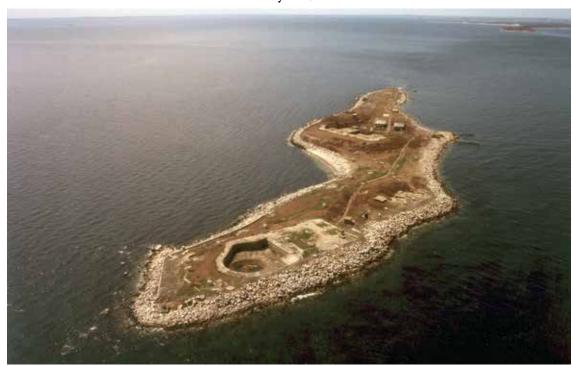

# A LIST OF MILITARY RESERVATIONS AND CONCRETE GUN BATTERIES

1890-1950

Compiled by Mark A. Berhow © 2023, Mark Berhow

Revision Date: February 16, 2023

Fort Michie (Great Gull Island, NY)

Once part of the Harbor Defenses of Long Island Sound, NY, the island is now a national wildlife refuge.

The large concrete structure in the forground is Battery J.M.K. Davis, built for a single 16-inch gun on a disappearing carriage. Photograph by Terry McGovern, 2003.